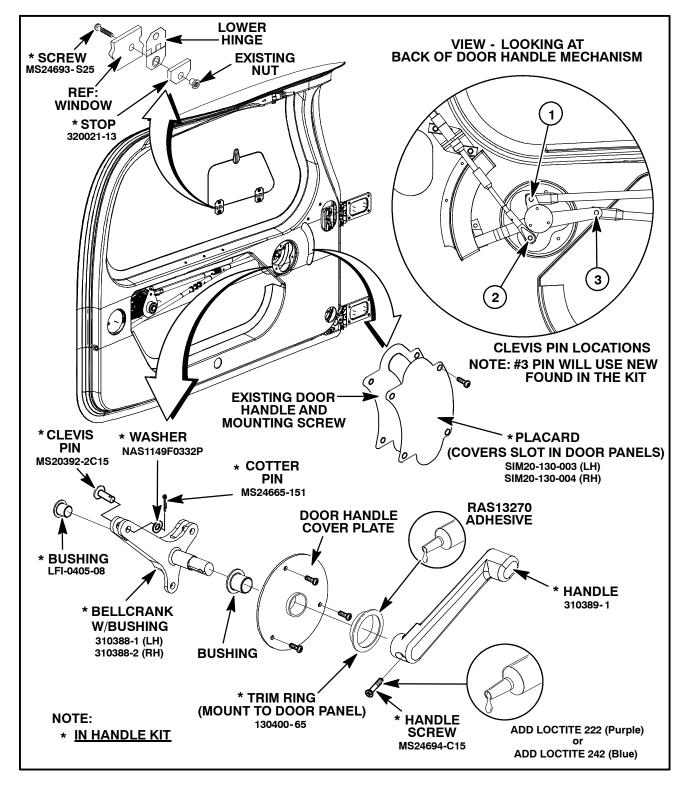

## STEP 1 - Install New Bellcrank and Handle Assembly

- 1.1. On Pilot and Co-Pilot side entrance doors, cover wing walk area with protective cover.
- **1.2.** Open Pilot and Co-Pilot doors, remove interior door handle placard screws, and remove placard as shown in Figure SIM20-130-1.
- **1.3.** Remove door handle pull screws and remove upper and lower interior door panel screws, keep for reassembly, remove panels from door as shown in Figure SIM20-130-1.
- **1.4.** Remove cabin door handle cover plate, with (3) screws and (3) washers, and 1 outer bushing (plastic), keep for re-assembly.
- **1.5.** Locate and remove 3 clevis attachment points to bellcrank, cotter pins and washers, keep clevis pins 1 and 2 and washers for reassembly. Clevis pin #3 will require a new one found in the kit.
- **1.6.** Install new bushing LFI-0405-08 into bellcrank and install into door. Due to tight clearance, it may be helpful to temporarily install clevis pin #3 into bellcrank hole and temporarily secure with a cotter pin before installing into position. Install #1 and #2 clevis pins, washers and new cotter pins. On # 3 clevis, carefully pull temporary cotter pin out, slide clevis pin out far enough to install clevis, push #3 clevis pin thru and add washer, secure with new cotter pin. See figure SIM20-130-2.
- **1.7.** Re-install cabin door handle cover plate and 1 bushing onto bellcrank shaft, and secure with (3) screws and (3) washers, from dis-assembly.
- **1.8.** Before installing interior door panels, check adjustment of the latching mechanism. Make any necessary adjustments per the service and maintenance manual.
- **1.9.** If sending interior door panels for re-upholstery at this time, Refer to **Step 2**.
- **1.10.** If not sending interior door panels at this time, temporary install lower interior door panels, and mark where the cutout should be for bellcrank shaft to protrude thru panel.
- **1.11.** Carefully cutout a hole thru panel for bellcrank arm to protrude, see figure SIM20-130-2.
- **1.12.** Install Upper and Lower interior door panels, use loctite 222MS on screws and secure panels as shown in Figure SIM20-130-1.
- **1.13.** Slide new door handle 310389-1 onto bellcrank shaft, add loctite 222 (Purple) or 242 (Blue) to screw threads MS24694-C15 and secure door handle.
- **1.14.** Install new placards SIM20-130-003 LH and SIM20-130-004 RH on existing metal door handle placard and mount back into position with existing screws to cover slot.
- **1.15.** Add Placard p/n 150110-A1048B (LH) or 150110-A1049B (RH) to upper door panel.
- 1.16. Add Storm Window Stops: (This limits travel of storm window in the open position)a. Remove lower hinge screws, see Figure SIM20-130-2.

## SERVICE INSTRUCTION SIM20-130 Date: SEPTEMBER 20, 2018

Figure SIM20-130-2 - INTERIOR DOOR HANDLE MECHANISM AND STORM WINDOW

165 Al Mooney Road North Kerrville, Texas 78028