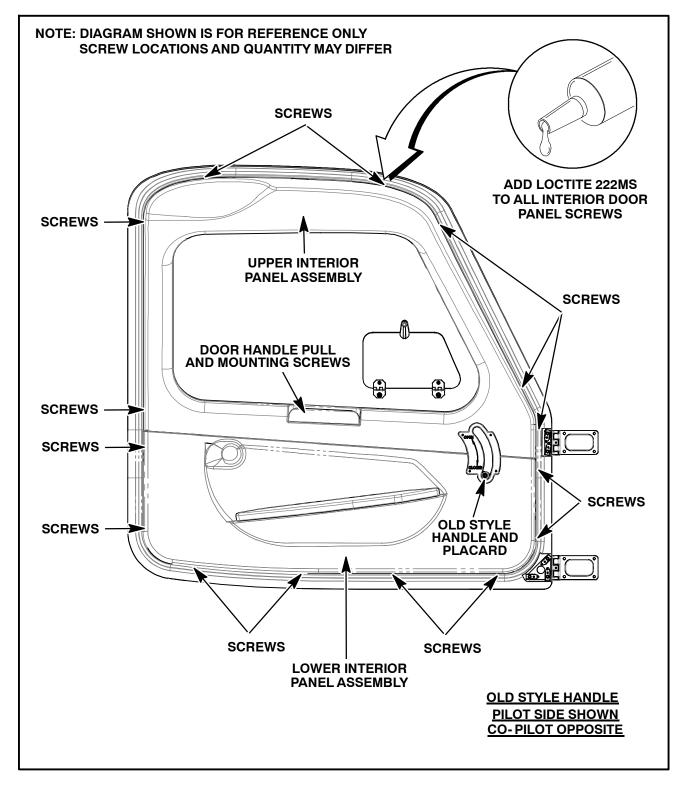

## STEP 1 - Install New Bellcrank and Handle Assembly

- 1.1. On Pilot and Co-Pilot side entrance doors, cover wing walk area with protective cover.
- **1.2.** Open Pilot and Co-Pilot doors, remove interior door handle placard screws, and remove placard as shown in Figure SIM20-130-1.
- **1.3.** Remove door handle pull screws and remove upper and lower interior door panel screws, keep for reassembly, remove panels from door as shown in Figure SIM20-130-1.
- **1.4.** Remove cabin door handle cover plate, with (3) screws and (3) washers, and 1 outer bushing (plastic), keep for re-assembly.
- **1.5.** Locate and remove 3 clevis attachment points to bellcrank, cotter pins and washers, keep clevis pins 1 and 2 and washers for reassembly. Clevis pin #3 will require a new one found in the kit.
- **1.6.** Install new bushing LFI-0405-08 into bellcrank and install into door. Due to tight clearance, it may be helpful to temporarily install clevis pin #3 into bellcrank hole and temporarily secure with a cotter pin before installing into position. Install #1 and #2 clevis pins, washers and new cotter pins. On # 3 clevis, carefully pull temporary cotter pin out, slide clevis pin out far enough to install clevis, push #3 clevis pin thru and add washer, secure with new cotter pin. See figure SIM20-130-2.
- **1.7.** Re-install cabin door handle cover plate and 1 bushing onto bellcrank shaft, and secure with (3) screws and (3) washers, from dis-assembly.
- **1.8.** Before installing interior door panels, check adjustment of the latching mechanism. Make any necessary adjustments per the service and maintenance manual.
- **1.9.** If sending interior door panels for re-upholstery at this time, Refer to **Step 2**.
- **1.10.** If not sending interior door panels at this time, temporary install lower interior door panels, and mark where the cutout should be for bellcrank shaft to protrude thru panel.
- **1.11.** Carefully cutout a hole thru panel for bellcrank arm to protrude, see figure SIM20-130-2.
- **1.12.** Install Upper and Lower interior door panels, use loctite 222MS on screws and secure panels as shown in Figure SIM20-130-1.
- **1.13.** Slide new door handle 310389-1 onto bellcrank shaft, add loctite 222 (Purple) or 242 (Blue) to screw threads MS24694-C15 and secure door handle.
- **1.14.** Install new placards SIM20-130-003 LH and SIM20-130-004 RH on existing metal door handle placard and mount back into position with existing screws to cover slot.
- **1.15.** Add Placard p/n 150110-A1048B (LH) or 150110-A1049B (RH) to upper door panel.
- 1.16. Add Storm Window Stops: (This limits travel of storm window in the open position)a. Remove lower hinge screws, see Figure SIM20-130-2.

## SERVICE INSTRUCTION SIM20-130 Date: SEPTEMBER 20, 2018

Figure SIM20-130-1 - EXISTING INTERIOR DOOR PANEL AND HANDLE ASSEMBLY

SERVICE INSTRUCTION

165 Al Mooney Road North Kerrville, Texas 78028