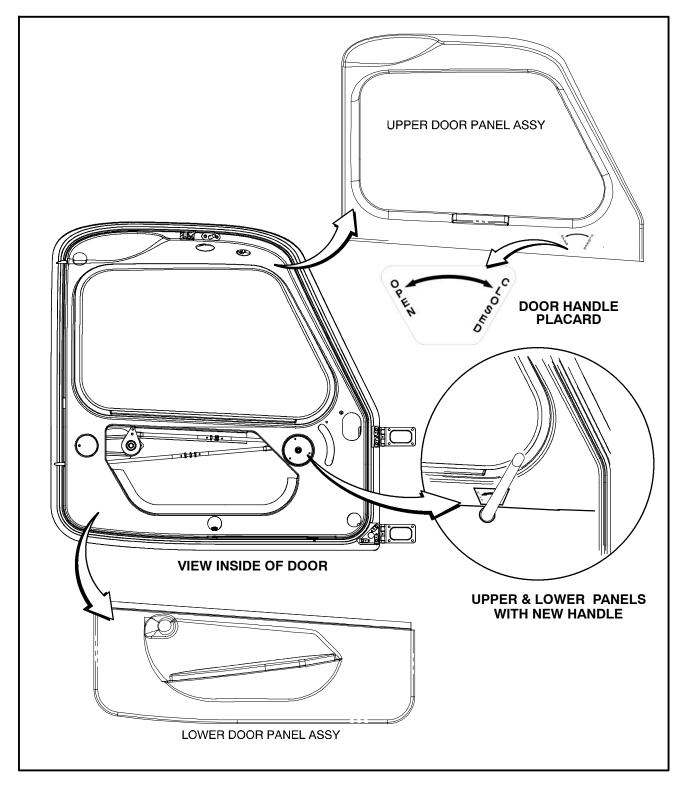

# STEP 2 - Send Interior Panel in to Mooney:

- **2.1.** Temporary install lower interior door panels, carefully cutout hole for bellcrank shaft to protrude thru panel, check fitment (hole centered) before sending to Mooney.
- **2.2.** <u>Call Mooney Service Parts 830.792.2901 for RMA</u> and schedule repair Allow approximately 1 week to recover panels and send back to you.
- **2.3.** Package and Send both top and bottom panels to Mooney International Corporation "Attention Mooney Service Parts" to: 165 Al Mooney Road North, Kerrville, Texas 78028
- 2.4. Once door panels are returned from Mooney, test fit door panels, and install 130400-65 Trim Ring with RAS13270 adhesive in center of hole cutout. Install Upper and Lower interior door panels, use loctite 222MS on screws and secure panels as shown in Figure SIM20-130-1.
- **2.5.** Slide new door handle 310389-1 onto bellcrank shaft, add loctite 222 (Purple) or 242 (Blue) to screw threads and secure.
- 2.6. Return aircraft to service.
- **2.7.** Procedure complete.

## Figure SIM20-130-3 - NEW INTERIOR DOOR PANELS

Page 5 of 6

**SERVICE INSTRUCTION** 

165 Al Mooney Road North Kerrville, Texas 78028